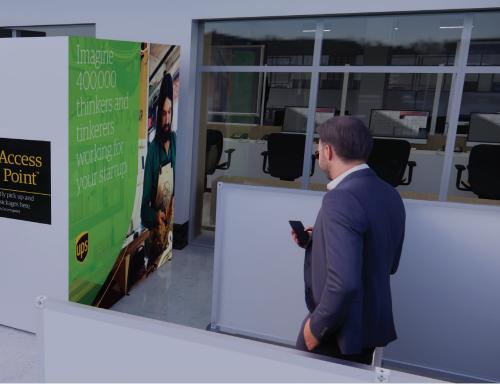

#### **HYGIENE SCREENS / GUARDS**

- Mobile wash down screens ideal for retail environments
- Connect multiple screens together to meet any size requirement
- Bespoke branding and printing available
- Installed in minutes using only a twist and lock motion