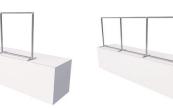

#### **HYGIENE SCREENS / GUARDS**

- Mobile wash down screens ideal for retail environments
- Connect multiple screens together to meet any size requirement
- Bespoke branding and printing available
- Installed in minutes using only a twist and lock motion