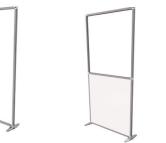

## HYGIENE / ISOLATION WALLS

- Installed in minutes using only a twist and lock motion •
- Add wheels for mobile walls ideal for high risk ٠ environments

**SPLIT** 

WHEELED

SINGLE

KIOSK

+32 (0)2 384 83 02 WWW.NEXT-XPO.COM

## HYGIENE / ISOLATION WALLS

- Connect multiple walls together to create safe spaces
- Hygiene friendly partitions

DOUBLE

SPLIT DOUBLE

CENTRE SPLIT

3

All staff & visitors

Pause!