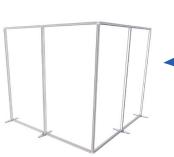

#### ISOLATION/INFECTION CABINS

- Installed around a designated area •
- Transparent or blocked out panels available .
- Ideal for temporary infection stations .
- Improves patient visibility rather than private rooms .