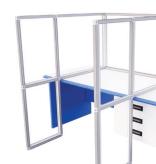

#### ISOLATION/INFECTION CABINS

- Installed around a designated area •
- Transparent or blocked out panels available .
- Ideal for temporary infection stations .
- Improves patient visibility rather than private rooms .