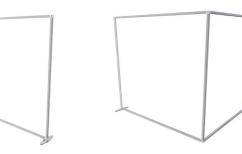

#### **HYGIENE SCREENS / GUARDS**

- Mobile wash down screens ideal for retail environments
- Connect multiple screens together to meet any size requirement
- Bespoke branding and printing available
- Installed in minutes using only a twist and lock motion

DOUBLE

DOUBLE

SPLIT

INFO@NEXT-XPO.COM

SINGLE

RETURN

SPLIT

 $\square$ 