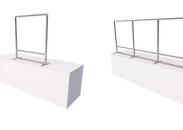

## HYGIENE / ISOLATION WALLS

- Installed in minutes using only a twist and lock motion •
- Add wheels for mobile walls ideal for high risk ٠ environments

**SPLIT** 

WHEELED

SINGLE

KIOSK

+32 (0)2 384 83 02 WWW.NEXT-XPO.COM

## HYGIENE / ISOLATION WALLS

- Connect multiple walls together to create safe spaces
- Hygiene friendly partitions

DOUBLE

SPLIT DOUBLE

CENTRE SPLIT

3

All staff & visitors

Pause!