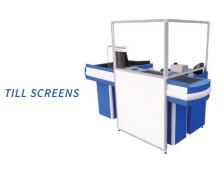

#### SOCIAL DISTANCING UNITS

- Connect multiple units together to meet any size requirement
- Bespoke branding and printing available ٠
- Physical queue management systems .

CORNER

Easily cleaned and disinfected .