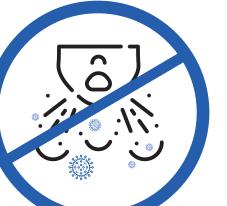

#### PREVENT THE SPREAD OF INFECTION

T3 Systems offers practical and simple solutions to help prevent the spread of infection. Our range of products include hygiene barriers, sanitary totems and many more designed to keep people safe and reduce the risk of infection. Ideal for use in retail environments, hospitals, workplaces and any other high-risk locations with human interaction. All our products can be supplied around the globe through our distribution network. Contact us now and take a proactive response to fighting infection.