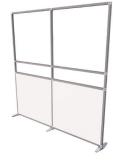

## HYGIENE / ISOLATION WALLS

- Installed in minutes using only a twist and lock motion •
- Add wheels for mobile walls ideal for high risk ٠ environments

**SPLIT** 

WHEELED

SINGLE

KIOSK

+32 (0)2 384 83 02 WWW.NEXT-XPO.COM

## HYGIENE / ISOLATION WALLS

- Connect multiple walls together to create safe spaces
- Hygiene friendly partitions

DOUBLE

SPLIT DOUBLE

CENTRE SPLIT

3

All staff & visitors

Pause!