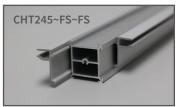

## EXAMPLES OF JUST SOME OF THE CONFIGURATIONS:

Channel tube with fabric silverlite on sides B & D.

Fusion tube with Steel tape on sides A & B.

*Fusion tube with fabric silverlite on side D* 

Fusion tube with fabric silverlite 45° on side D

## CHANNEL (Product Code : CHT)

Created to capitalise on the market for fabric graphics with silicon edging. The channel on all sides allows for multiple extrusions to be utilised.

## **PROFILE INFORMATION**

When viewing a drawing of a T3 Frame structure there will be a reference code for each profile. The code will make reference to and extrusion, steel or Velcro tape placed onto the profile. Below is the cross sections for the various extrusions available when using the T3 Frame product range..