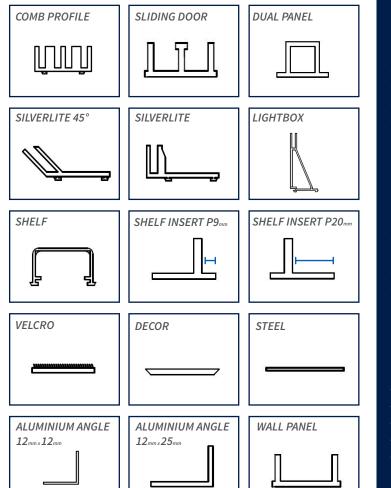

## **PROFILE INFORMATION**

When viewing a drawing of a T3 Frame structure there will be a reference code for each profile. The code will make reference to and extrusion, steel or Velcro tape placed onto the profile. Below is the cross sections for the various extrusions available when using the T3 Frame product range..

Below is a full list of all the reference codes for extrusions, Velcro and magnetic tape fitted onto T3 Frame profiles.

| EXTRUSION DESCRIPTION                          | CODE                |
|------------------------------------------------|---------------------|
| Comb                                           | С                   |
| Decor                                          | D                   |
| Decor with Magnetic tape                       | DM                  |
| Decor with Velcro tape                         | DV                  |
| Decor with steel                               | DS                  |
| Dual panel                                     | DP                  |
| Extrusion 12mm Blade                           | E12                 |
| Extrusion 20mm Blade                           | E20                 |
| Extrusion 25mm Blade                           | E25                 |
| Extrusion 12mm Blade c/w Velcro                | V12                 |
| Extrusion 25mm Blade c/w Velcro                | V25                 |
| Extrusion 12mm Blade c/w Steel                 | S12                 |
| Extrusion 25mm Blade c/w Steel                 | S25                 |
| <i>Flexi comb</i>                              | FFC                 |
| Flexi 45 Deg                                   | F45                 |
| <i>Flexi silverlite</i>                        | FFS                 |
| FX Velcro                                      | FV                  |
| FX Steel                                       | FST                 |
| FX Magnetic Tape                               | FMT                 |
| Flexi panel/shelf                              | FPS                 |
| Lightbox                                       | L                   |
| Magnetic Tape                                  | М                   |
| Panel/Shelf                                    | PS                  |
| Panel/Shelf Velcro                             | PSV                 |
| Shelf bracket                                  | SB                  |
| Silverlite                                     | FS                  |
| Silverlitet45 Inical or sales enquiries, pleas | e visit: <b>S45</b> |
| Steel www.next-xpo.com                         | S                   |
| Sliding dotable doop.com +32 (2) 384 83 (2     | 2 SDD               |
| Velcro                                         | V                   |
| Wall Panel                                     | WP                  |