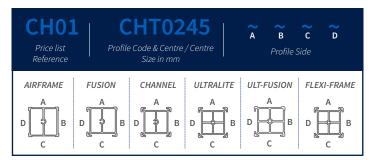

# FRAME PROFILES

#### T3 FRAME DATA SHEETS - PROFILES

T3 Frame has a variety of framework profiles that make up the core of our most innovative and versatile modular display framework. Each profile has been developed to fill a particular display design needs. This data sheet will give you a brief explanation of each profile, what a profile reference code means and a code index of orientations. Below is an illustration of what a typical drawing label would look like. Below the box is a key illustrating the profile cross-section of all the profiles in our

#### **AIRFRAME** (Product Code : AFT)

The original seamless profile. Designed to carry all types of roll up or rigid panel graphics using magnetic or Velcro tape.

## CHANNEL (Product Code : CHT)

Created to capitalise on the market for fabric graphics with silicon edging. The channel on all sides allows for multiple extrusions to be utilised.

#### **FUSION** (Product Code : FNT)

Combines the best of both the Airframe and Channel profiles. This is our most versatile and popular profile as it can be used for any graphic type.

## **ULTRALITE CHANNEL** (Product Code : UCT) A plastic version of the channel profile. Used predominantly to create lightweight structures suitable for most graphic applications

**ULTRALITE FUSION** (*Product Code : UFT*) A plastic version of the fusion profile. used predominantly to create lightweight plinths and counters with both rigid and fabric graphics.

*FLEXI- FRAME* (*Product Code : UFXC*) A flexible profile used to create display walls that

can be manipulated into multiple shapes and orientations. Magnetic roll up graphics only.