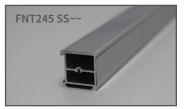

#### **FUSION** (Product Code : FNT)

Combines the best of both the Airframe and Channel profiles. This is our most versatile and popular profile as it can be used for any graphic type.

## **PROFILE INFORMATION**

When viewing a drawing of a T3 Frame structure there will be a reference code for each profile. The code will make reference to and extrusion, steel or Velcro tape placed onto the profile. Below is the cross sections for the various extrusions available when using the T3 Frame product range..