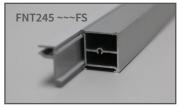

#### **FUSION** (Product Code : FNT)

Combines the best of both the Airframe and Channel profiles. This is our most versatile and popular profile as it can be used for any graphic type.

## **PROFILE INFORMATION**

When viewing a drawing of a T3 Frame structure there will be a reference code for each profile. The code will make reference to and extrusion, steel or Velcro tape placed onto the profile. Below is the cross sections for the various extrusions available when using the T3 Frame product range..