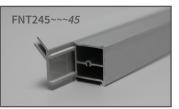

#### T3 FRAME DATA SHEETS - PROFILES

T3 Frame has a variety of framework profiles that make up the core of our most innovative and versatile modular display framework. Each profile has been developed to fill a particular display design needs. This data sheet will give you a brief explanation of each profile, what a profile reference code means and a code index of orientations. Below is an illustration of what a typical drawing label would look like. Below the box is a key illustrating the profile cross-section of all the profiles in our

#### **FUSION** (Product Code : FNT)

Combines the best of both the Airframe and Channel profiles. This is our most versatile and popular profile as it can be used for any graphic type.