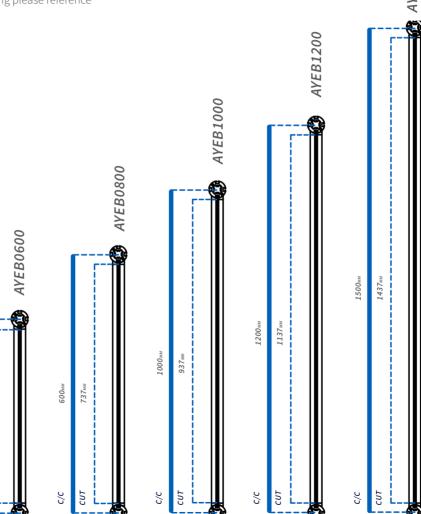

## AFFINITY STANDARDS

T3 AFFINITY DATA SHEETS - STANDARDS

T3 Affinity like T3 Frame has standardized sizes to allow for stock, modulation and ease of use. Please see attached illustrations below indicating component codes, dimensions and cut sizes. (For more information on how understand centre to centre sizing please reference our T3 Affinity profile data sheet).

## **BEAM STANDARD SIZES**

Beam sizes can also be bought in:

- Custom (AYEBC- 50mm-2400mm),
- Stock (AYEBP24-2400mm no End Fitting)

- Twist lock end fitting (AYEBBTL-50-2400mm)

T SYSTEMS

AYEB0300

400мм

NEXT-XPO