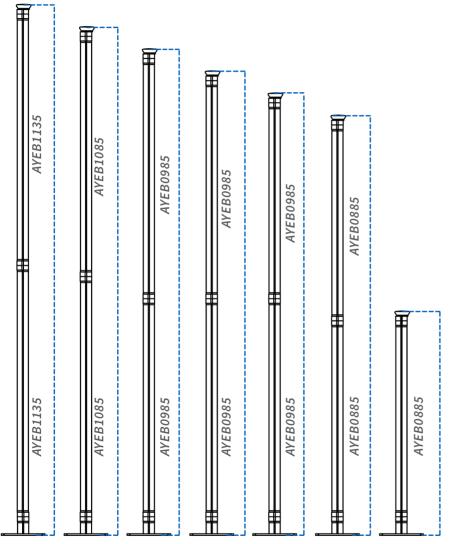

**POST STANDARD SIZES** 

## **POST STANDARD SIZES**

The illustration below represents the overall dimensions of the Post standard sizes (illustration to right). The dimensions are inclusive of the standard foot height (63.5mm fixed), Post Connector cap (AYA1002-25.5mm height), T3 Affinity Connectors (41mm height) and Post bayonets (AYA3002).