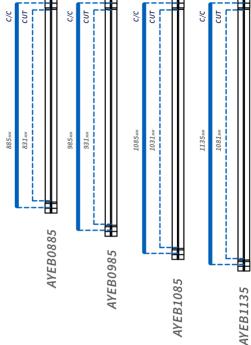

**POST STANDARD SIZES** 

## **POST STANDARD SIZES**

The illustration below represents the overall dimensions of the Post standard sizes (illustration to right). The dimensions are inclusive of the standard foot height (63.5mm fixed), Post Connector cap (AYA1002-25.5mm height), T3 Affinity Connectors (41mm height) and Post bayonets (AYA3002).